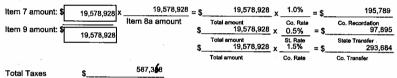

12. Transfer and Recordation taxes paid with this filing:

Add the \$20 filing fee to the amount of the total taxes and make the check payable to the State Department of Assessments & Taxation.

13. I hereby declare under the penalties of perjury, pursuant to § 1-201 of the Maryland Tax-Property Code Annotated, that this filing (including any accompanying forms and attachments) has been examined by me and the information contain herein, to the best of my knowledge and belief, is true, correct and complete, that I am authorized to make this filing on behalf of the Real Property Entity, that I have accurately reported the percentage of controlling interest being transferred, that I have fully reported the consideration attributable to Maryland Real Property, and that I have answered truthfully each item of information requested on the form.